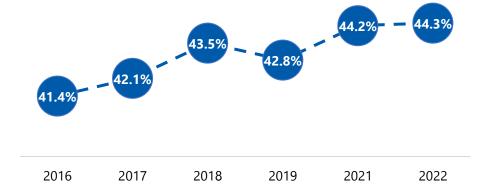

# DEGREE ATTAINMENT PROFILE

# **Santa Rosa County**



#### Residents aged 25-64 with a high-quality degree





## **Statewide Rankings, Selected Criteria**

| Attainment Rate |            |       |  |  |
|-----------------|------------|-------|--|--|
| Rank            | County     | AA+   |  |  |
| 14              | Martin     | 45.2% |  |  |
| 15              | Monroe     | 45.0% |  |  |
| 16              | Santa Rosa | 44.3% |  |  |
| 17              | Duval      | 43.2% |  |  |
| 18              | Collier    | 42.9% |  |  |

| Attainment Rate by Population |              |            |       |  |
|-------------------------------|--------------|------------|-------|--|
| Rank                          | County       | Total Pop. | AA+   |  |
| 27                            | Hernando     | 193,551    | 32.5% |  |
| 28                            | Charlotte    | 185,835    | 34.2% |  |
| 29