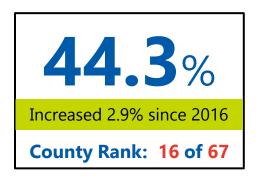

#### Residents aged 25-64 with a high-quality degree

## **Statewide Rankings, Selected Criteria**

| Attainment Rate |            |       |  |  |
|-----------------|------------|-------|--|--|
| Rank            | County     | AA+   |  |  |
| 14              | Martin     | 45.2% |  |  |
| 15              | Monroe     | 45.0% |  |  |
| 16              | Santa Rosa | 44.3% |  |  |
| 17              | Duval      | 43.2% |  |  |
| 18              | Collier    | 42.9% |  |  |