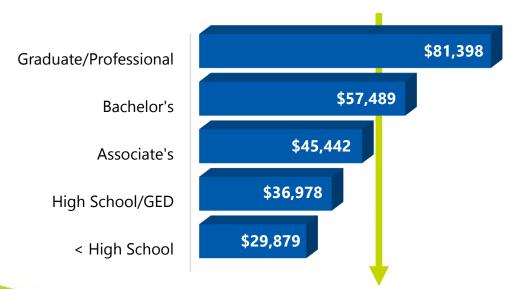

### **Median Earnings by Education/Training Level**

An annual dividend is paid to workers with education beyond a high school diploma or equivalency. In **Santa Rosa** County, a worker with a bachelor's degree earns **55.5% more per year** than a worker with a high school education.

Overall: \$46,860