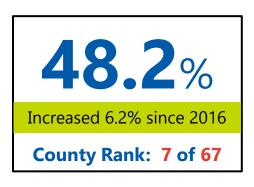

#### Residents aged 25-64 with a high-quality degree

## **Statewide Rankings, Selected Criteria**

| Attainment Rate |              |       |  |  |
|-----------------|--------------|-------|--|--|
| Rank            | County       | AA+   |  |  |
| 5               | Orange       | 50.7% |  |  |
| 6               | Hillsborough | 48.2% |  |  |
| 7               | Pinellas     | 48.2% |  |  |
| 8               | Palm Beach   | 48.1% |  |  |
| 9               | Brevard      | 47.7% |  |  |

| Attainment Rate by Population |          |            |       |  |
|-------------------------------|----------|------------|-------|--|
| Rank                          | County   | Total Pop. | AA+   |  |
| 5                             | Orange   | 1,387,668  | 50.7% |  |
| 6                             | Duval    | 971,889    | 43.2% |  |
| 7                             | Pinellas | 940,492    | 48.2% |  |
| 8                             | Lee      | 761,814    | 38.0% |  |
| 9                             | Polk     | 720,030    | 31.9% |  |

| Percent Living Below Poverty Level |              |         |       |  |
|------------------------------------|--------------|---------|-------|--|
| Rank                               | County       | % Below | AA+   |  |
| 18                                 | Palm Beach   | 11.4%   | 48.1% |  |
| 19                                 | Indian River | 11.4%   | 42.6% |  |
| 20                                 | Pinellas     | 11.5%   | 48.2% |  |
| 21                                 | Lee          | 11.7%   | 38.0% |  |
| 22                                 | Monroe       | 11.7%   | 45.0% |  |