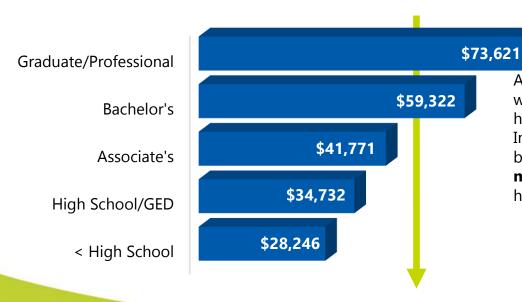

## **Median Earnings by Education/Training Level**

An annual dividend is paid to workers with education beyond a high school diploma or equivalency. In Pinellas County, a worker with a bachelor's degree earns 70.8% more per year than a worker with a high school education.

Overall: \$46,139