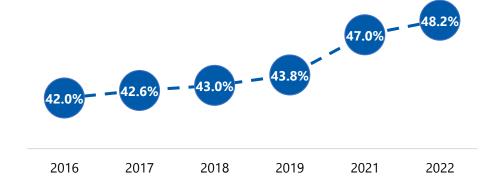

# DEGREE ATTAINMENT PROFILE

# **Pinellas County**



#### Residents aged 25-64 with a high-quality degree





## **Statewide Rankings, Selected Criteria**

| Attainment Rate |              |       |  |  |
|-----------------|--------------|-------|--|--|
| Rank            | County       | AA+   |  |  |
| 5               | Orange       | 50.7% |  |  |
| 6               | Hillsborough | 48.2% |  |  |
| 7               | Pinellas     | 48.2% |  |  |
| 8               | Palm Beach   | 48.1% |  |  |
| 9               | Brevard      | 47.7% |  |  |

| Attainment Rate by Population |          |            |       |  |
|-------------------------------|----------|------------|-------|--|
| Rank                          | County   | Total Pop. | AA+   |  |
| 5                             | Orange   | 1,387,668  | 50.7% |  |
| 6                             | Duval    | 971,889    | 43.2% |  |
| 7