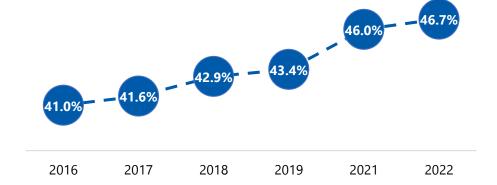

# DEGREE ATTAINMENT PROFILE

## **Okaloosa County**



#### Residents aged 25-64 with a high-quality degree





#### **Statewide Rankings, Selected Criteria**

| Attainment Rate |            |       |  |  |
|-----------------|------------|-------|--|--|
| Rank            | County     | AA+   |  |  |
| 9               | Brevard    | 47.7% |  |  |
| 10              | Broward    | 47.5% |  |  |
| 11              | Okaloosa   | 46.7% |  |  |
| 12              | Sarasota   | 46.4% |  |  |
| 13              | Miami-Dade | 45.5% |  |  |

| Attainment Rate by Population |           |            |       |  |
|-------------------------------|-----------|------------|-------|--|
| Rank                          | County    | Total Pop. | AA+   |  |
| 24                            | Alachua   | 262,950    | 60.3% |  |
| 25                            | Clay      | 217,314    | 40.5% |  |
| 26