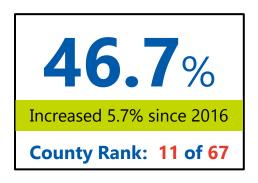

#### Residents aged 25-64 with a high-quality degree

#### **Statewide Rankings, Selected Criteria**

| Attainment Rate |            |       |  |  |
|-----------------|------------|-------|--|--|
| Rank            | County     | AA+   |  |  |
| 9               | Brevard    | 47.7% |  |  |
| 10              | Broward    | 47.5% |  |  |
| 11              | Okaloosa   | 46.7% |  |  |
| 12              | Sarasota   | 46.4% |  |  |
| 13              | Miami-Dade | 45.5% |  |  |