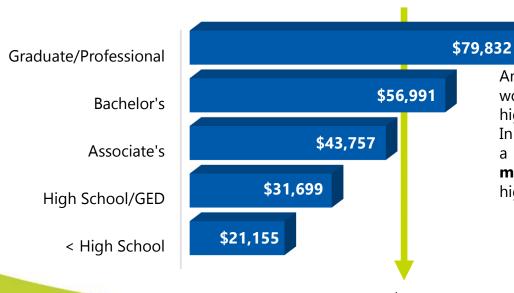

### **Median Earnings by Education/Training Level**

An annual dividend is paid to workers with education beyond a high school diploma or equivalency. In Okaloosa County, a worker with a bachelor's degree earns 79.8% more per year than a worker with a high school education.

Overall: \$44,726