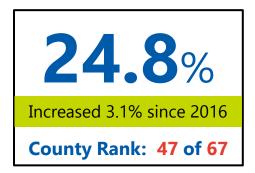

#### Residents aged 25-64 with a high-quality degree

#### **Statewide Rankings, Selected Criteria**

| Attainment Rate |            |       |  |  |
|-----------------|------------|-------|--|--|
| Rank            | County     | AA+   |  |  |
| 45              | Columbia   | 25.5% |  |  |
| 46              | Okeechobee | 25.2% |  |  |
| 47              | Madison    | 24.8% |  |  |
| 48              | Gilchrist  | 24.0% |  |  |
| 49              | Baker      | 23.3% |  |  |