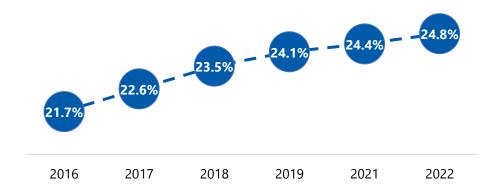

#### **Statewide Rankings, Selected Criteria**

| Attainment Rate |            |       |  |  |
|-----------------|------------|-------|--|--|
| Rank            | County     | AA+   |  |  |
| 45              | Columbia   | 25.5% |  |  |
| 46              | Okeechobee | 25.2% |  |  |
| 47              | Madison    | 24.8% |  |  |
| 48              | Gilchrist  | 24.0% |  |  |
| 49              | Baker      | 23.3% |  |  |