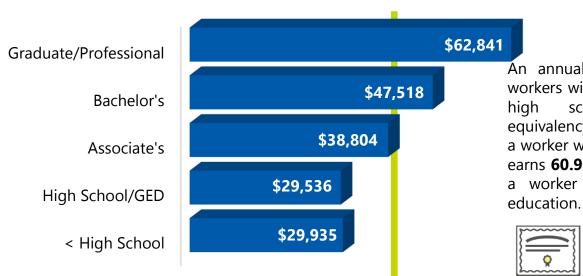

### **Median Earnings by Education/Training Level**

An annual dividend is paid to workers with education beyond a diploma school equivalency. In Madison County, a worker with a bachelor's degree earns 60.9% more per year than a worker with a high school

Overall: \$36,530