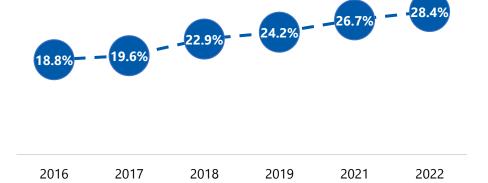

# DEGREE ATTAINMENT PROFILE

# **Levy County**



#### Residents aged 25-64 with a high-quality degree





### **Statewide Rankings, Selected Criteria**

| Attainment Rate |           |       |  |  |
|-----------------|-----------|-------|--|--|
| Rank            | County    | AA+   |  |  |
| 39              | Highlands | 28.6% |  |  |
| 40              | Gulf      | 28.5% |  |  |
| 41              | Levy      | 28.4% |  |  |
| 42              | Wakulla   | 27.1% |  |  |
| 43              | Gadsden   | 26.3% |  |  |

| Attainment Rate by Population |          |            |       |  |
|-------------------------------|----------|------------|-------|--|
| Rank                          | County   | Total Pop. | AA+   |  |
| 40                            | Putnam   | 72,237     | 19.4% |  |
| 41                            | Columbia | 65,004     | 25.5% |  |
| 42                            | Lev