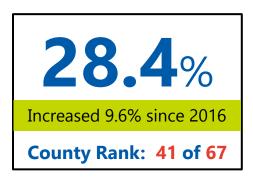

#### Residents aged 25-64 with a high-quality degree

### **Statewide Rankings, Selected Criteria**

| Attainment Rate |           |       |  |  |
|-----------------|-----------|-------|--|--|
| Rank            | County    | AA+   |  |  |
| 39              | Highlands | 28.6% |  |  |
| 40              | Gulf      | 28.5% |  |  |
| 41              | Levy      | 28.4% |  |  |
| 42              | Wakulla   | 27.1% |  |  |
| 43              | Gadsden   | 26.3% |  |  |