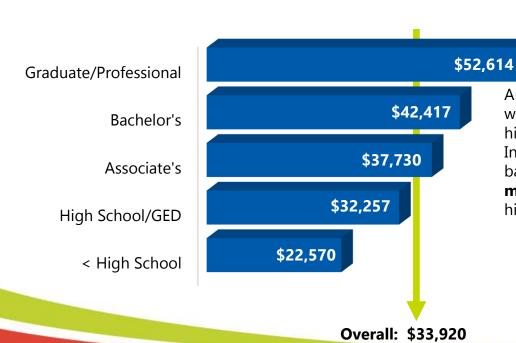

## **Median Earnings by Education/Training Level**

An annual dividend is paid to workers with education beyond a high school diploma or equivalency. In **Levy** County, a worker with a bachelor's degree earns **31.5% more per year** than a worker with a high school education.