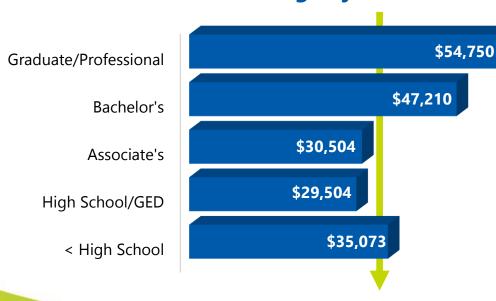

## Median Earnings by Education/Training Level

Overall: \$34,273

An annual dividend is paid to workers with education beyond a high school diploma or equivalency. In **Holmes** County, a worker with a bachelor's degree earns **60.0% more per year** than a worker with a high school education.