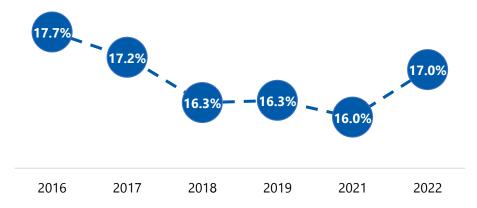

# **DEGREE ATTAINMENT PROFILE**

# **Holmes County**



#### Residents aged 25-64 with a high-quality degree





## **Statewide Rankings, Selected Criteria**

| Attainment Rate |            |       |  |  |
|-----------------|------------|-------|--|--|
| Rank            | County     | AA+   |  |  |
| 58              | Bradford   | 19.1% |  |  |
| 59              | Washington | 18.7% |  |  |
| 60              | Holmes     | 17.0% |  |  |
| 61              | Hardee     | 16.6% |  |  |
| 62              | Glades     | 16.3% |  |  |

| Attainment Rate by Population |            |              |       |  |
|-------------------------------|------------|--------------|-------|--|
| Rank                          | County     | y Total Pop. |       |  |
| 53                            | Washington | 22,203       | 18.7% |  |
| 54                            | Taylor     | 18,364       | 21.1% |  |
| 55