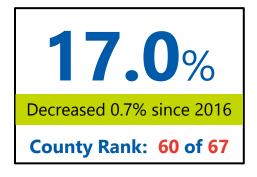

#### Residents aged 25-64 with a high-quality degree

## **Statewide Rankings, Selected Criteria**

| Attainment Rate |            |       |  |  |
|-----------------|------------|-------|--|--|
| Rank            | County     | AA+   |  |  |
| 58              | Bradford   | 19.1% |  |  |
| 59              | Washington | 18.7% |  |  |
| 60              | Holmes     | 17.0% |  |  |
| 61              | Hardee     | 16.6% |  |  |
| 62              | Glades     | 16.3% |  |  |