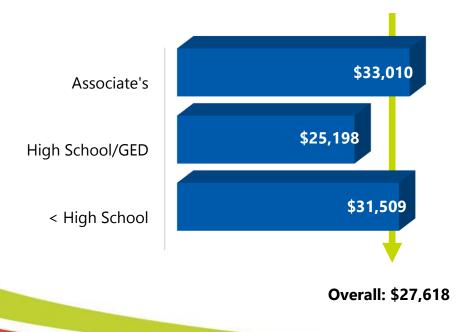

## **Median Earnings by Education/Training Level**

An annual dividend is paid to workers with education beyond a high school diploma or equivalency. In **Dixie** County, a worker with an associate's degree earns **31.0% more per year** than a worker with a high school education.