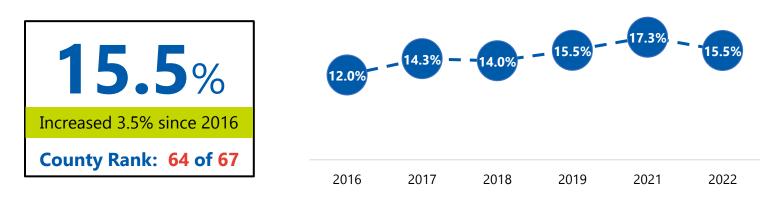

## Residents aged 25-64 with a high-quality degree

## **Statewide Rankings, Selected Criteria**

| Attainment Rate |          |       |  |  |
|-----------------|----------|-------|--|--|
| Rank            | County   | AA+   |  |  |
| 62              | Glades   | 16.3% |  |  |
| 63              | DeSoto   | 15.8% |  |  |
| 64              | Dixie    | 15.5% |  |  |
| 65              | Hamilton | 15.5% |  |  |
| 66              | Calhoun  | 15.3% |  |  |