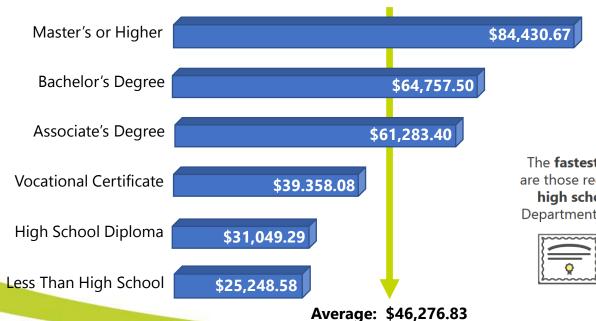

# **Average Wages by Education/Training Level<sup>2</sup>**

The fastest growing jobs in Florida are those requiring education beyond high school, according to Florida Department of Economic Opportunity.