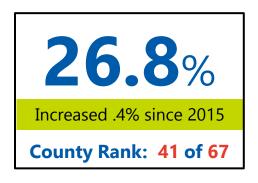

## Residents aged 25-64 with a high-quality degree<sup>1,3</sup>

#### County-by-county comparisons based on selected criteria<sup>1</sup>

| Attainment Rate |           |       |  |  |
|-----------------|-----------|-------|--|--|
| Rank            | County    | Rate  |  |  |
| 39              | Citrus    | 28.3% |  |  |
| 40              | Highlands | 28.1% |  |  |
| 41              | Wakulla   | 26.8% |  |  |
| 42              | Levy      | 26.7% |  |  |
| 43              | Jefferson | 26.3% |  |  |