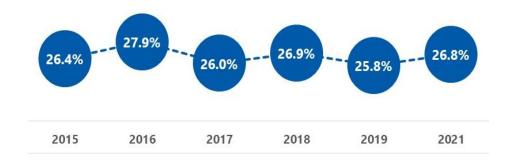

# DEGREE ATTAINMENT PROFILE

### **Wakulla County**



## Residents aged 25-64 with a high-quality degree<sup>1,3</sup>





#### County-by-county comparisons based on selected criteria<sup>1</sup>

| Attainment Rate |           |       |  |  |
|-----------------|-----------|-------|--|--|
| Rank            | County    | Rate  |  |  |
| 39              | Citrus    | 28.3% |  |  |
| 40              | Highlands | 28.1% |  |  |
| 41              | Wakulla   | 26.8% |  |  |
| 42              | Levy      | 26.7% |  |  |
| 43              | Jefferson | 26.3% |  |  |

| Attainment Rate by Population |          |            |       |  |
|-------------------------------|----------|------------|-------|--|
| Rank                          | County   | Total Pop. | Rate  |  |
| 47                            | Hendry   | 39,439     | 18.4% |  |
| 48                            | DeSoto   | 34,027     | 16.3% |  |
| 49