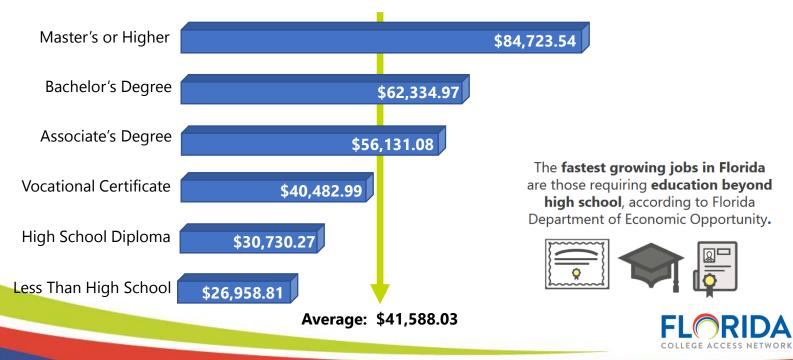

lin  | 12,232     | 23.3% |  |  |  |  |

| Percent Living Below Poverty Level |          |         |              |  |  |  |  |
|------------------------------------|----------|---------|--------------|--|--|--|--|
| Rank                               | County   | % Below | Rate         |  |  |  |  |
| 63                                 | DeSoto   | 25.3%   | 16.3%        |  |  |  |  |
| 64                                 | Madison  | 25.4%   | 24.4%        |  |  |  |  |
| 65                                 | Hendry   | 25.9%   | 18.4%        |  |  |  |  |
| 66                                 | Hardee   | 26.2%   | 15.4%        |  |  |  |  |
| 67                                 | Hamilton | 26.4%   | <b>14.6%</b> |  |  |  |  |

## **Average Wages by Education/Training Level<sup>2</sup>**