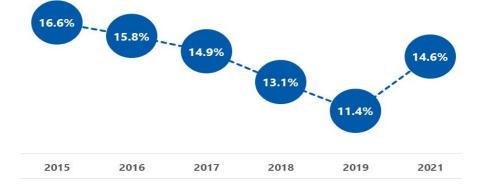

# DEGREE ATTAINMENT PROFILE

### **Hamilton County**



### **Residents aged 25-64 with a high-quality degree**<sup>1,3</sup>





#### **County-by-county comparisons based on selected criteria**<sup>1</sup>

| Attainment Rate |           |       |  |      |
|-----------------|-----------|-------|--|------|
| Rank            | County    | Rate  |  | Rank |
| 63              | Hardee    | 15.4% |  | 60   |
| 64              | Calhoun   | 15.3% |  | 61   |
| 65              | Glades    | 14.7% |  | 62   |
| 66              | Hamilton  | 14.6% |  | 63   |
| 67              | Lafayette | 10.2% |  | 64   |

| Attainment Rate by Population |           |            |       |  |  |  |  |
|-------------------------------|-----------|------------|-------|--|--|--|--|
| Rank                          | County    | Total Pop. | Rate  |  |  |  |  |
| 60                            | Gulf      | 15,205     | 29.5% |  |  |  |  |
| 6