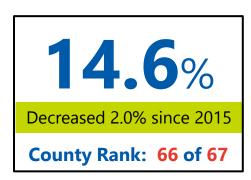

### **Residents aged 25-64 with a high-quality degree**<sup>1,3</sup>

#### **County-by-county comparisons based on selected criteria**<sup>1</sup>

| Attainment Rate |           |       |  |      |
|-----------------|-----------|-------|--|------|
| Rank            | County    | Rate  |  | Rank |
| 63              | Hardee    | 15.4% |  | 60   |
| 64              | Calhoun   | 15.3% |  | 61   |
| 65              | Glades    | 14.7% |  | 62   |
| 66              | Hamilton  | 14.6% |  | 63   |
| 67              | Lafayette | 10.2% |  | 64   |