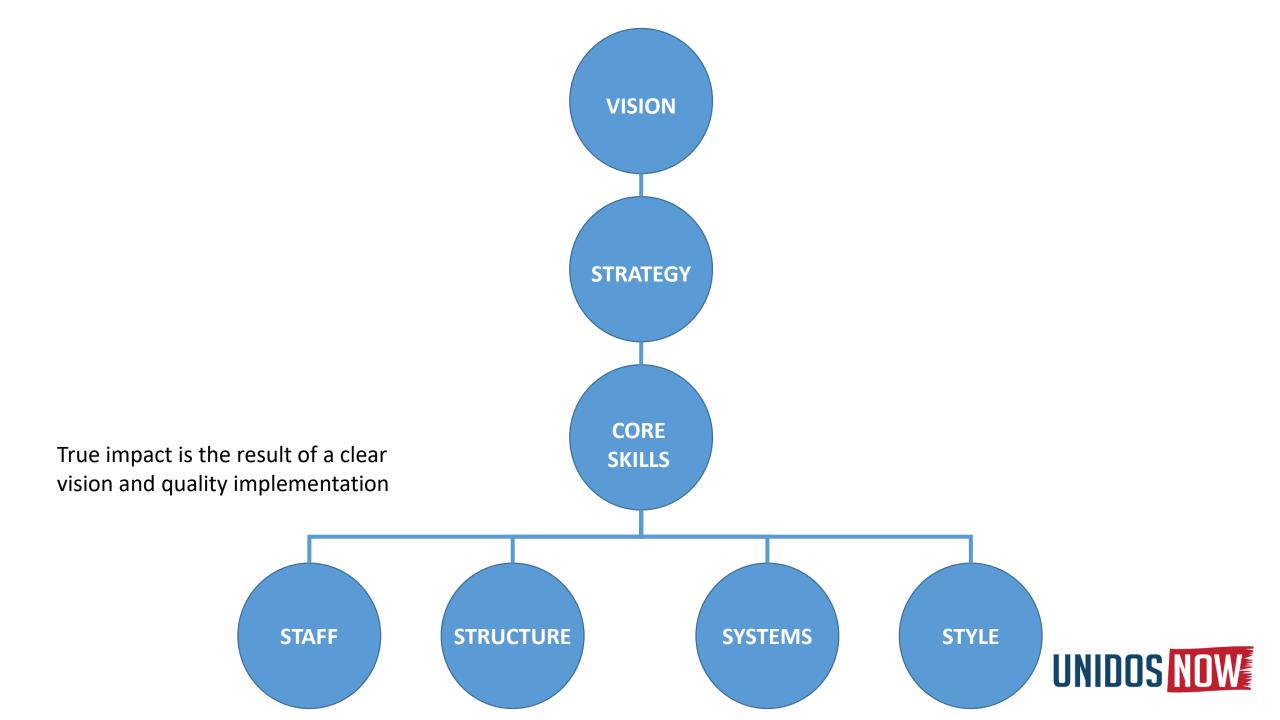

|                   |                           | TARGET                       |                              |                 |
| Elementary<br>School |       |                                   |                      |                   |                           |                              |                              |                 |
| Pre-School           |       |                                   |                      |                   |                           |                              |                              |                 |
|                      |       | Parental and Community Engagement |                      |                   |                           |                              |                              |                 |





### **Best Practices**







Future Leaders Academy (FLA)









Future Leaders
Academy for Middle
School Students
(FLAMS)







# UNIDOS NOW

Future Leaders
Academy for Girls
(FLAG)









**College Tours** 









FAFSA Workshops











Parental Engagement













Community Partnerships