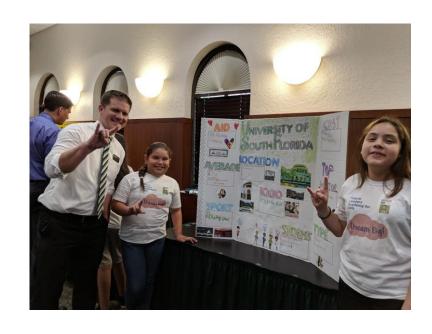

### **Best Practices**

Future Leaders Academy (FLA)

Future Leaders
Academy for Middle
School Students
(FLAMS)