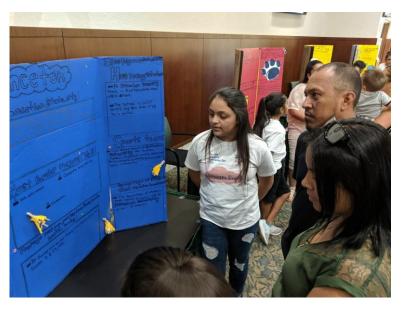

### **Best Practices**

Future Leaders Academy (FLA)

Future Leaders
Academy for Middle
School Students
(FLAMS)