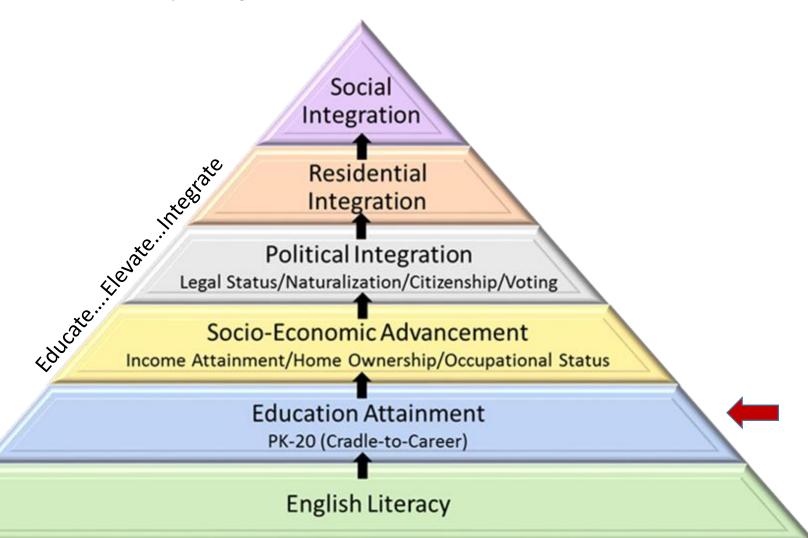

### **Building Sustainable Impact**

|                      |       | Kindergarten<br>Readiness         | Age-Level<br>Reading | STEM<br>Readiness | High School<br>Graduation | Post-Secondary<br>Enrollment | Post-Secondary<br>Completion | Adult Education |
|----------------------|-------|-----------------------------------|----------------------|-------------------|---------------------------|------------------------------|------------------------------|-----------------|
| Adults               | 65+   |                                   |                      |                   |                           |                              | ·                            | •               |
|                      | 25-64 |                                   |                      |                   |                           |                              |                              |                 |
|                      | 18-24 |                                   |                      |                   |                           |                              |                              |                 |
| High<br>School       |       |                                   |                      |                   |                           | PRIMARY                      |                              |                 |
| Middle<br>School     |       |                                   |                      |                   |                           | TARGET                       |                              |                 |
| Elementary<br>School |       |                                   |                      |                   |                           |                              |                              |                 |
| Pre-School           |       |                                   |                      |                   |                           |                              |                              |                 |
|                      |       | Parental and Community Engagement |                      |                   |                           |                              |                              |                 |